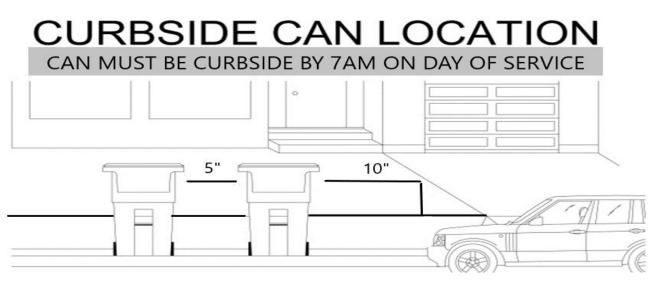

#### CURBSIDE PICKUP SCHEDULE

(Note: Curbside pickup items must be at roadside by 7:00 a.m. the day of service)

### GARBAGE PICKUP POLICY

Each household is provided a garbage container. Each container has a serial number and is assigned to a specific address. The container is to remain at the assigned address. The truck picking up the trash container has an automated arm, which reaches out to pick up the container, empties it, and returns it to its specified location. In order for any trash container to be emptied, it must be placed correctly at curbside. Drivers do not exit the vehicle to adjust containers. For more information or to order an additional can please visit the Town of Dandridge website at www.dandridgetn.gov