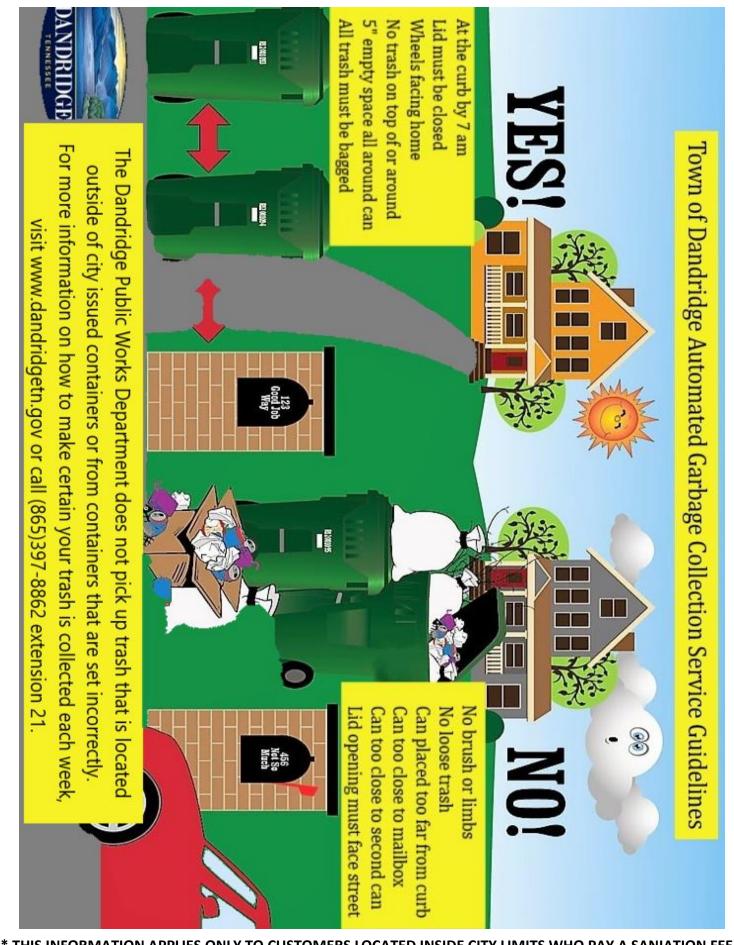

### GARBAGE PICKUP POLICY

Each household is provided a garbage container. Each container has a serial number and is assigned to a specific address. The container is to remain at the assigned address. The truck picking up the trash container has an automated arm, which reaches out to pick up the container, empties it, and returns it to its specified location. In order for any trash container to be emptied, it must be placed correctly at curbside. Drivers do not exit the vehicle to adjust containers. For more information or to order an additional can please visit the Town of Dandridge website at www.dandridgetn.gov

#### CURBSIDE PICKUP SCHEDULE

(Note: Curbside pickup items must be at roadside by 7:00 a.m. the day of service)

\*\* THIS INFORMATION APPLIES ONLY TO CUSTOMERS LOCATED INSIDE CITY LIMITS WHO PAY A SANIATION FEE\*\*